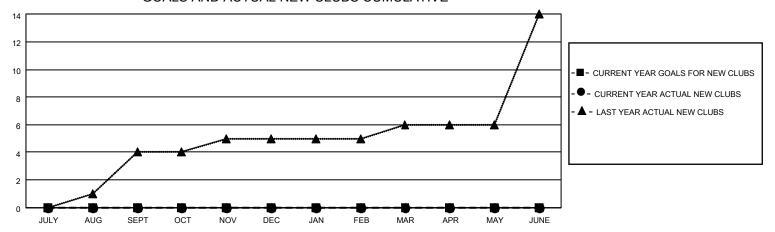

## GOALS AND ACTUAL NEW CLUBS CUMULATIVE

## MONTHLY MEMBERSHIP PROGRESS REPORT

LOCATION NEPAL District 325 D Results as of: 8/31/2023

| Clubs                 |               |           |               | Members               |                        |                         |                                                    |
|-----------------------|---------------|-----------|---------------|-----------------------|------------------------|-------------------------|----------------------------------------------------|
| RESULTS FOR 2023-2024 |               |           |               | RESULTS FOR 2023-2024 |                        |                         |                                                    |
| QUARTER               | NEW CLUB GOAL | NEW CLUBS | DROPPED CLUBS | QUARTER MEMI          | BER GROWTH NET<br>GOAL | MEMBER GROWTH<br>ACTUAL | DROPPED<br>MEMBERS ACTUAL<br>(including transfers) |
| JULY/AUG/SEPT         | 0             | 0         | 4             | JULY/AUG/SEPT         | 0                      | 84                      | 151                                                |
| OCT/NOV/DEC           | 0             | 0         | 0             | OCT/NOV/DEC           | 0                      | 0                       | 0                                                  |
| JAN/FEB/MAR           | 0             | 0         | 0             | JAN/FEB/MAR           | 0                      | 0                       | 0                                                  |
| APR/MAY/JUNE          | 0             | 0         | 0             | APR/MAY/JUNE          | 0                      | 0                       | 0                                                  |