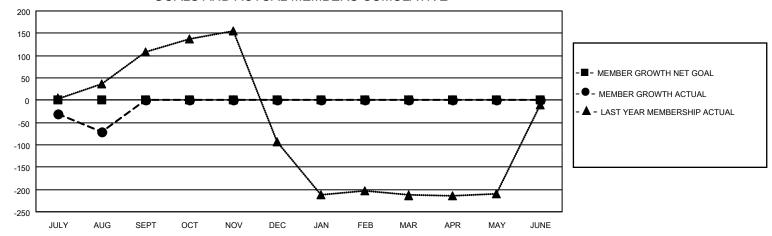

## GOALS AND ACTUAL MEMBERS CUMULATIVE

| DROPPED CLUBS: 4 |     | 29 CLUBS OF 76 ADDED 1 OR<br>MORE NEW MEMBERS | GENDER DISTRIBUTION             |                                |  |
|------------------|-----|-----------------------------------------------|---------------------------------|--------------------------------|--|
|                  |     | INOILE INEW INIEMBERO                         | MALE<br>FEMALE                  | 1,392 (67.41%)<br>674 (32.64%) |  |
| DROPPED MEMBERS  |     |                                               | NON BINARY PREFER NOT TO ANSWER | 0 (0.00%)                      |  |
| DECEASED         | 14  |                                               | FREFER NOT TO ANSWER            | -1 (-0.0370)                   |  |
| CLUB CANCELLED   | 66  | CLICK HERE FOR CUMULATIVE                     | TOTAL FAMILY UNIT MEMBERS       | 1,396                          |  |
| OTHER            | 71  | MEMBERSHIP DATA                               |                                 |                                |  |
| TOTAL            | 151 |                                               | FAMILY MEMBERS PAYING HAI       | LF DUES 959                    |  |

## MONTHLY MEMBERSHIP PROGRESS REPORT

LOCATION NEPAL District 325 D Results as of: 8/31/2023

| Clubs                 |               |           |               | Members               |                        |                         |                                                    |
|-----------------------|---------------|-----------|---------------|-----------------------|------------------------|-------------------------|----------------------------------------------------|
| RESULTS FOR 2023-2024 |               |           |               | RESULTS FOR 2023-2024 |                        |                         |                                                    |
| QUARTER               | NEW CLUB GOAL | NEW CLUBS | DROPPED CLUBS | QUARTER MEMI          | BER GROWTH NET<br>GOAL | MEMBER GROWTH<br>ACTUAL | DROPPED<br>MEMBERS ACTUAL<br>(including transfers) |
| JULY/AUG/SEPT         | 0             | 0         | 4             | JULY/AUG/SEPT         | 0                      | 84                      | 151                                                |
| OCT/NOV/DEC           | 0             | 0         | 0             | OCT/NOV/DEC           | 0                      | 0                       | 0                                                  |
| JAN/FEB/MAR           | 0             | 0         | 0             | JAN/FEB/MAR           | 0                      | 0                       | 0                                                  |
| APR/MAY/JUNE          | 0             | 0         | 0             | APR/MAY/JUNE          | 0                      | 0                       | 0                                                  |